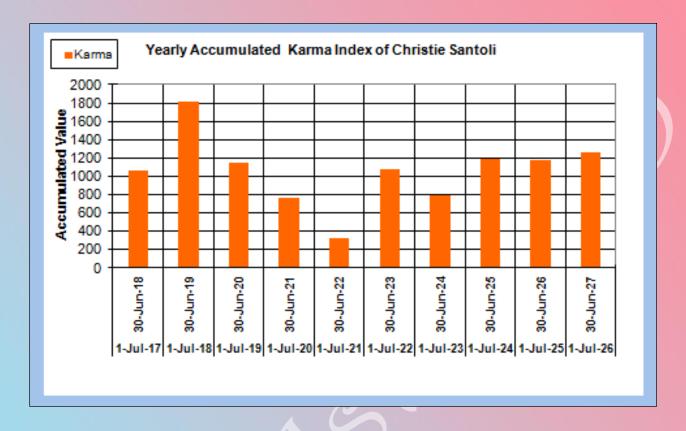

## Yearly Karma Index Graph

This graph denotes the total Karma Index accumulated by you in the corresponding years. The higher the Karma Index value astrologically you are likely to fare better.

## Yearly Karma Index Table

In this table, you can view yearly cumulative astrological points acquired by you for every index. It gives you a very clear overview of your past.

You can immediately identify by year, the rise and fall in different indices such as **Wealth**, **Efforts**, and **Happiness**, including the **Karma Index**. The advantage of looking at all the indexes in a table format is that you can compare different years. The normal way we usually we recollect the past is "that year was very good for me" or "that year was very painful"

The high and low values and negative values will immediately prompt you to a process of introspection and may give you a better insight – if a year was good, why was it so and if a year was bad, in spite of your efforts why was it such? Suddenly the past will become much clearer to you, and you will be fully equipped to handle your Karma Index to manage your future.