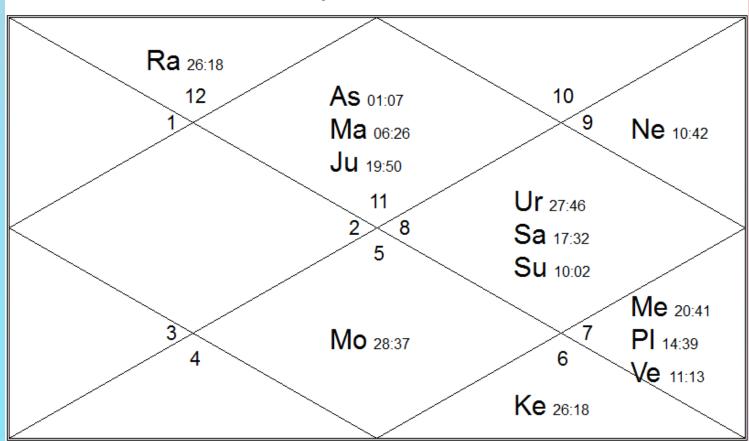

## Your Vedic Birth Chart

26 November 1986 • Wednesday • 12:26:00 hrs • Mumbai, Maharashtra, India

## **Brief Description of Your Vedic Birth Chart**

| Your Ascendant (Janma Lagna)      |  |
|-----------------------------------|--|
| Your Vedic Sun Sign               |  |
| Your Moon Sign (Janma Rashi)      |  |
| Your Birth Star (Janma Nakshatra) |  |
| Retrograde Planet/s               |  |
| Combust Planet/s                  |  |
| <b>Exalted Planet/s</b>           |  |
| Debilitated Planet/s              |  |

## **Explanation of Your Natal Chart**

1st House or Ascendant signifies the way a person will express his body, mind and soul to the world at large. Apart from Ascendant (Janma Lagna), the other important parameter in our chart is Moon-sign (Rashi). Moon signifies our Mind, which is shaped by all our experiences of past life and this life and our past and present social and cultural roots.

In your chart, the lord or ruling planet of your Ascendant is Jupiter. Lord of your Moon-sign is Moon, a natural benefic planet as per your horoscope or natal chart.

Jupiter being the 1st house or ascendant Lord Jupiter is placed in the 8th house in your natal chart in exalted condition. Mercury is combusted and exalted whereas Venus and Moon are swagruhi in your horoscope.

In your horoscope, Jupiter, Sun and Mars are considered as most favourable planets, whereas Moon is considered as unproductive planet. Saturn and Venus are considered as functional malefic planets for your ascendant vis-à-vis your horoscope. Mercury is a quadrant Lord in your horoscope vis-à-vis your ascendant.