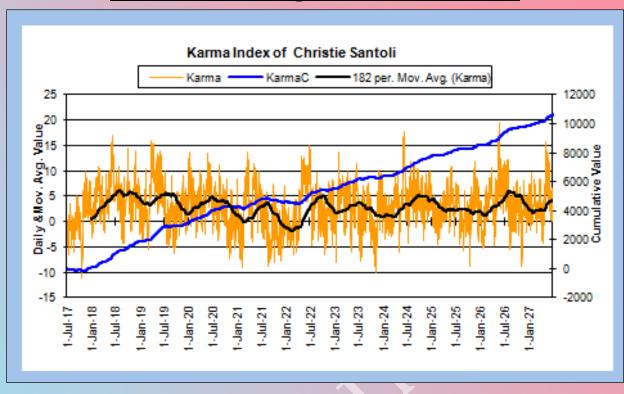

We have calculated the net effect of each planet (Algebraic sum of its positive and negative effects) for each day. The algebraic sum of net effect of all the 7 different planets for any given day is your Karma Index for the day. These effects have been computed on the basis of ancient Vedic Astrological principles and are unique just for you. Your Karma Index chart that is reflected below, is the line-graph of the cumulative value of the daily Karma Index plotted on the vertical axis. The horizontal axis represents the time period.

#### **\*** What is the Cumulative Karma Index?

The cumulative Karma Index (the blue line in the chart) is the collective value of the daily Karma Index in the graph.

The starting day of this graph is July 1, 2017 and the ending day is June 30, 2027. The cumulative Karma Index for the first day represents the index for July 1, 2017. The Karma Index for the second day is equal to algebraic sum of the index for July 1, 2017 plus July 2, 2017 so on. The cumulative Karma Index is like the running balance sheet of an individual's life.

The graph also shows Moving Average (black line) for 182 days. The moving average is calculated as follows: the first day value is equal to the average value of first 182 days daily value of Karma Index. The second day moving average value is the average of 182 days daily value of karma Index counting from the second day and so on so forth.

The third graph in the background (E.C.G. type graph in orange) represents the actual daily value of Karma Index for the day.

Cyber Astro believes that through Astrology, we should be able to identify the bullish and bearish periods of our life and know the turning points. Guided by these turning points, we can take full advantage of the bullish periods and take corrective action for the bearish periods.

## **Karma Index Graph for next Ten Years**